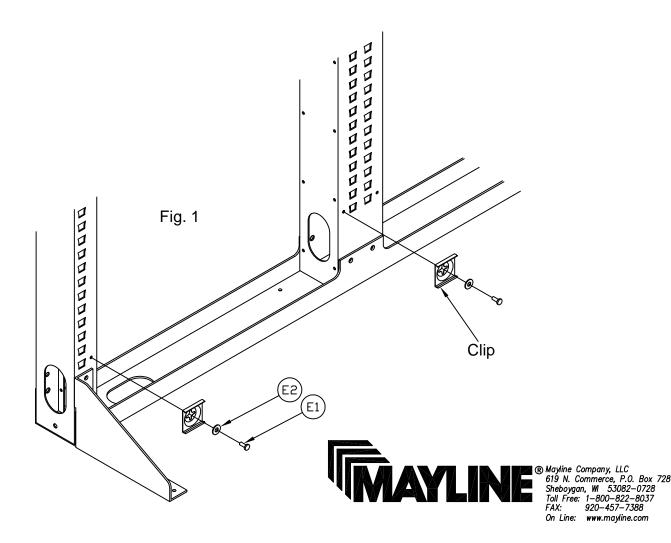

es before disposing of any carton or packing materials.

COMPONENTS When ordering components, specific color and/or size information may be required. Contact a Mayline Customer Service Representative. 1-800-822-8037

REF. # QTY. DESCRIPTION PART No. 7-Denotes Size

HARDWARE BAG (PART No. A7188) \*for individual item, order that part number

| <u>REF. #</u> | QTY. | <u>DESCRIPTION</u>                   | PART No. |                |  |
|---------------|------|--------------------------------------|----------|----------------|--|
| E1            | 2    | #10-32 X 1/2 THREAD<br>CUTTING SCREW | X204*    | $\diamondsuit$ |  |
| E2            | 2    | WASHER                               | W13*     |                |  |

1. Attach Clips to Uprights using Washers (E2) and Screws (E1). See Fig. 1



## 2. Snap the powerstrip (1) into the clips (2). See Fig. 2



I533 REV. 2 9-06