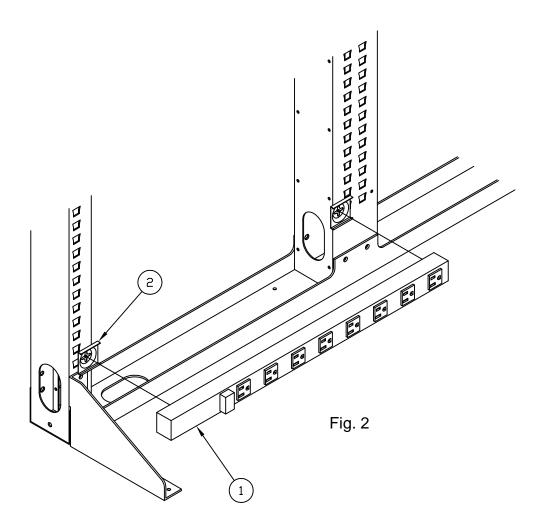

NTS When ordering components, specific color and/or size information may be required. Contact a Mayline Customer Service Representative. 1-800-822-8037

REF. # QTY. DESCRIPTION PART No. 7-Denotes Size

HARDWARE BAG (PART No. A7188) \*for individual item, order that part number

| <u>REF. #</u> | QTY. | <u>DESCRIPTION</u>                   | PART No. |                |  |
|---------------|------|--------------------------------------|----------|----------------|--|
| E1            | 2    | #10-32 X 1/2 THREAD<br>CUTTING SCREW | X204*    | $\diamondsuit$ |  |
| E2            | 2    | WASHER                               | W13*     |                |  |

1. Attach Clips to Uprights using Washers (E2) and Screws (E1). See Fig. 1



## 2. Snap the powerstrip (1) into the clips (2). See Fig. 2



I533 REV. 2 9-06